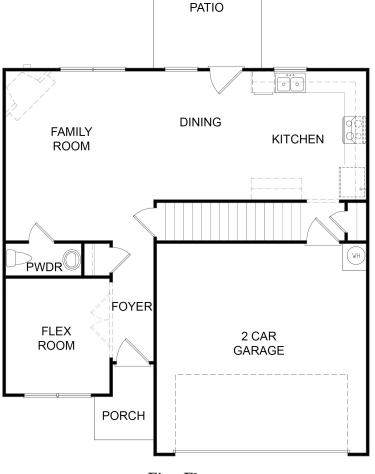

## KM HOMES

- 3 Bedrooms
- 2.5 Bathrooms
- 2-Car Garage

MASTER BEDROOM

BATH

W.I.C.

BEDROOM 3

LNDRY

BEDROOM 2

First Floor

**Second Floor** 

Alt. Master Bath Layout

Floorplans and elevations are artist's concepts and may vary in precise detail from the plans and specifications. KM Homes reserves the right to change prices, plans, dimensions, specifications and features without notice. Elevation shown is representative of plan; more elevations available. Single and double garage doors may vary per elevation. Subject to errors, omissions, deletions and availability. Please contact on-site sales agent for more information.