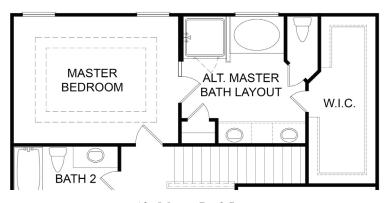

## KM HOMES

- 3 Bedrooms
- 2.5 Bathrooms
- 2-Car Garage

MASTER BEDROOM

BATH

W.I.C.

BEDROOM 3

LNDRY

BEDROOM 2

First Floor

**Second Floor** 

Alt. Master Bath Layout

Floorplans and elevations are artist's concepts and may vary in precise detail from the plans and specifications. KM Homes reserves the right to change prices, plans, dimensions, specifications and features without notice. Elevation shown is representative of plan; more elevations available. Single and double garage doors may vary per elevation. Subject to errors, omissions, deletions and availability. Please contact on-site sales agent for more information.